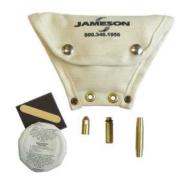

## **ACCESSORY KIT**

Sold Separately

Rod is marked in 5' increments Add 'MM' to part number for metric measure (1m increments)

| Part<br>Number | Accessories        |                                                                                                      |  |
|----------------|--------------------|------------------------------------------------------------------------------------------------------|--|
| 6-14-AK        | Accessory Kit      | Splice Ferrule, Pulling Eye, End Ferrule, Adhesive, Emery Cloth, Canvas Pouch                        |  |
| 6-139          | Swivel Eye         | Attach pull line or grip to rotating eye                                                             |  |
| 6-140          | Splice Repair Kit  | Splice Ferrule, Adhesive, Emery Cloth                                                                |  |
| 6-141          | Roller Guide       | Guide rod through bends, sweeps, misalignments, wires                                                |  |
| 6-143          | Swivel Coupling    | Connects two rods when single length is not long enough; provides rotation when pulling line or wire |  |
| 6-146          | End Ferrule Repair | End Ferrule, Adhesive, Emery Cloth                                                                   |  |
| 6-148          | Rod Grapple Set    | Connect two rodders from opposite directions                                                         |  |
| 6-160          | Pulling Eye        | Attach to rod's end fitting for pull line attachment                                                 |  |
| 6-162          | Flexible Leader    | Guide rod through bends, sweeps, misalignments                                                       |  |
| 6-14-BAG       | Zippered Bag       | Protect Easy Buddy from moisture & UV rays when not in use and during transport                      |  |
| 6-14-COV       | Cover              |                                                                                                      |  |