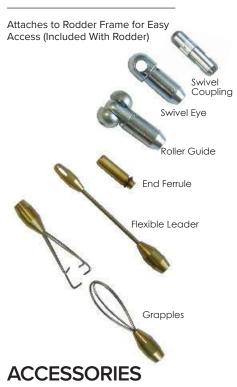

Rod is marked in 5' increments Add 'MM' to part number for metric measure (1m increments)

| Part<br>Number | Accessories        |                                                                                                      |  |
|----------------|--------------------|------------------------------------------------------------------------------------------------------|--|
| 6-14-AK        | Accessory Kit      | Splice Ferrule, Pulling Eye, End Ferrule, Adhesive, Emery Cloth, Canvas Pouch                        |  |
| 6-139          | Swivel Eye         | Attach pull line or grip to rotating eye                                                             |  |
| 6-140          | Splice Repair Kit  | Splice Ferrule, Adhesive, Emery Cloth                                                                |  |
| 6-141          | Roller Guide       | Guide rod through bends, sweeps, misalignments, wires                                                |  |
| 6-143          | Swivel Coupling    | Connects two rods when single length is not long enough; provides rotation when pulling line or wire |  |
| 6-146          | End Ferrule Repair | End Ferrule, Adhesive, Emery Cloth                                                                   |  |
| 6-148          | Rod Grapple Set    | Connect two rodders from opposite directions                                                         |  |
| 6-160          | Pulling Eye        | Attach to rod's end fitting for pull line attachment                                                 |  |
| 6-162          | Flexible Leader    | Guide rod through bends, sweeps, misalignments                                                       |  |
| 6-14-BAG       | Zippered Bag       | Protect Easy Buddy from moisture & UV rays when not in use and during transport                      |  |
| 6-14-COV       | Cover              |                                                                                                      |  |