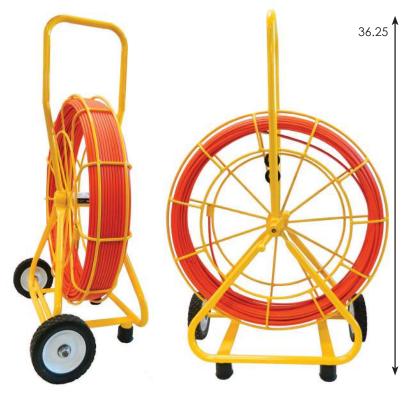

## Easy Buddy® 1/4" Rodder

For 1-2" Conduit

## 1/4" EASY BUDDY® RODDER

300' - 500'

| Part Number | Easy Buddy®            | Weight  |
|-------------|------------------------|---------|
| 6-14-300M   | 300' X 1/4" Easy Buddy | 35 Lbs. |
| 6-14-400M   | 400' x 1/4" Easy Buddy | 39 Lbs. |
| 6-14-500M   | 500' x 1/4" Easy Buddy | 43 Lbs. |

## Flexible 1/4" Rod Handles Tight Turns And Long Runs

- Rod Or Fish Conduit Of 1-2"
- Drag Brake To Control Pay Out
- 4" Bending Radius
- 400-Lb Pull/Tensile Strength
- Includes End Ferrule And Pulling Eye
- · Accessory Kit Included
- Dimensions: 36.25" X 24" X 13"